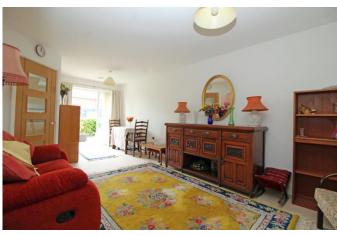

## Accommodation

Communal Entrance Hall with entry phone system and lift service together with stairs: Entrance Hall: 22'x11' Lounge/Dining Room with a patio area: Kitchen with built in hob, extractor hood, oven, fridge/freezer and washing machine: 16'8x9'8 Double Bedroom with deep walk in Wardrobe: Spacious Tiled Wet Room: Deep Utility Store: Electric Wet Underfloor Central Heating System with individual room stats and cost included within the maintenance charge: Communal Gardens with extensive patio area and pergola: Electric Buggy Store: Guest Suite: Communal Lounge with Kitchen Area & Conservatory: House Manager (9am-2pm Mon-Fri): Emergency Alert System: Age Restriction 60 (if a couple then only one needs to be of the age): Car Parking Spaces to rent.