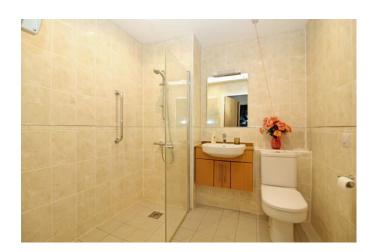

## Accommodation

Communal Entrance Hall with entry phone system and lift service together with stairs: Entrance Hall: 22'x11' Lounge/Dining Room with a patio area: Kitchen with built in hob, extractor hood, oven, fridge/freezer and washing machine: 16'8x9'8 Double Bedroom with deep walk in Wardrobe: Spacious Tiled Wet Room: Deep Utility Store: Electric Wet Underfloor Central Heating System with individual room stats and cost included within the maintenance charge: Communal Gardens with extensive patio area and pergola: Electric Buggy Store: Guest Suite: Communal Lounge with Kitchen Area & Conservatory: House Manager (9am-2pm Mon-Fri): Emergency Alert System: Age Restriction 60 (if a couple then only one needs to be of the age): Car Parking Spaces to rent.