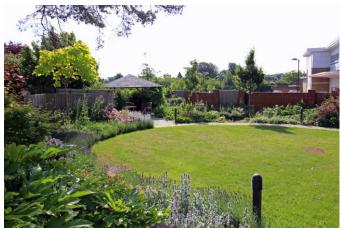

## Accommodation

Communal Entrance Hall with entry phone system and lift service together with stairs: Entrance Hall: 22'x11' Lounge/Dining Room with a patio area: Kitchen with built in hob, extractor hood, oven, fridge/freezer and washing machine: 16'8x9'8 Double Bedroom with deep walk in Wardrobe: Spacious Tiled Wet Room: Deep Utility Store: Electric Wet Underfloor Central Heating System with individual room stats and cost included within the maintenance charge: Communal Gardens with extensive patio area and pergola: Electric Buggy Store: Guest Suite: Communal Lounge with Kitchen Area & Conservatory: House Manager (9am-2pm Mon-Fri): Emergency Alert System: Age Restriction 60 (if a couple then only one needs to be of the age): Car Parking Spaces to rent.