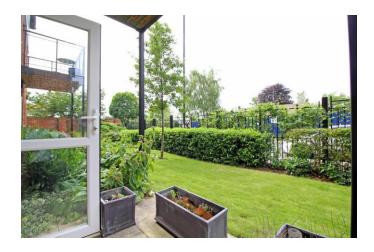

## Accommodation

Communal Entrance Hall with entry phone system and lift service together with stairs: Entrance Hall: 22'x11' Lounge/Dining Room with a patio area: Kitchen with built in hob, extractor hood, oven, fridge/freezer and washing machine: 16'8x9'8 Double Bedroom with deep walk in Wardrobe: Spacious Tiled Wet Room: Deep Utility Store: Electric Wet Underfloor Central Heating System with individual room stats and cost included within the maintenance charge: Communal Gardens with extensive patio area and pergola: Electric Buggy Store: Guest Suite: Communal Lounge with Kitchen Area & Conservatory: House Manager (9am-2pm Mon-Fri): Emergency Alert System: Age Restriction 60 (if a couple then only one needs to be of the age): Car Parking Spaces to rent.