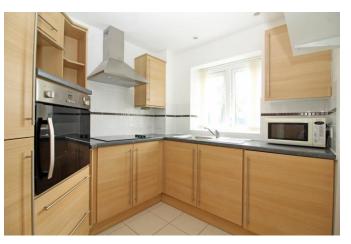

## Accommodation

Communal Entrance Hall with entry phone system and lift service together with stairs: Entrance Hall: 22'x11' Lounge/Dining Room with a patio area: Kitchen with built in hob, extractor hood, oven, fridge/freezer and washing machine: 16'8x9'8 Double Bedroom with deep walk in Wardrobe: Spacious Tiled Wet Room: Deep Utility Store: Electric Wet Underfloor Central Heating System with individual room stats and cost included within the maintenance charge: Communal Gardens with extensive patio area and pergola: Electric Buggy Store: Guest Suite: Communal Lounge with Kitchen Area & Conservatory: House Manager (9am-2pm Mon-Fri): Emergency Alert System: Age Restriction 60 (if a couple then only one needs to be of the age): Car Parking Spaces to rent.