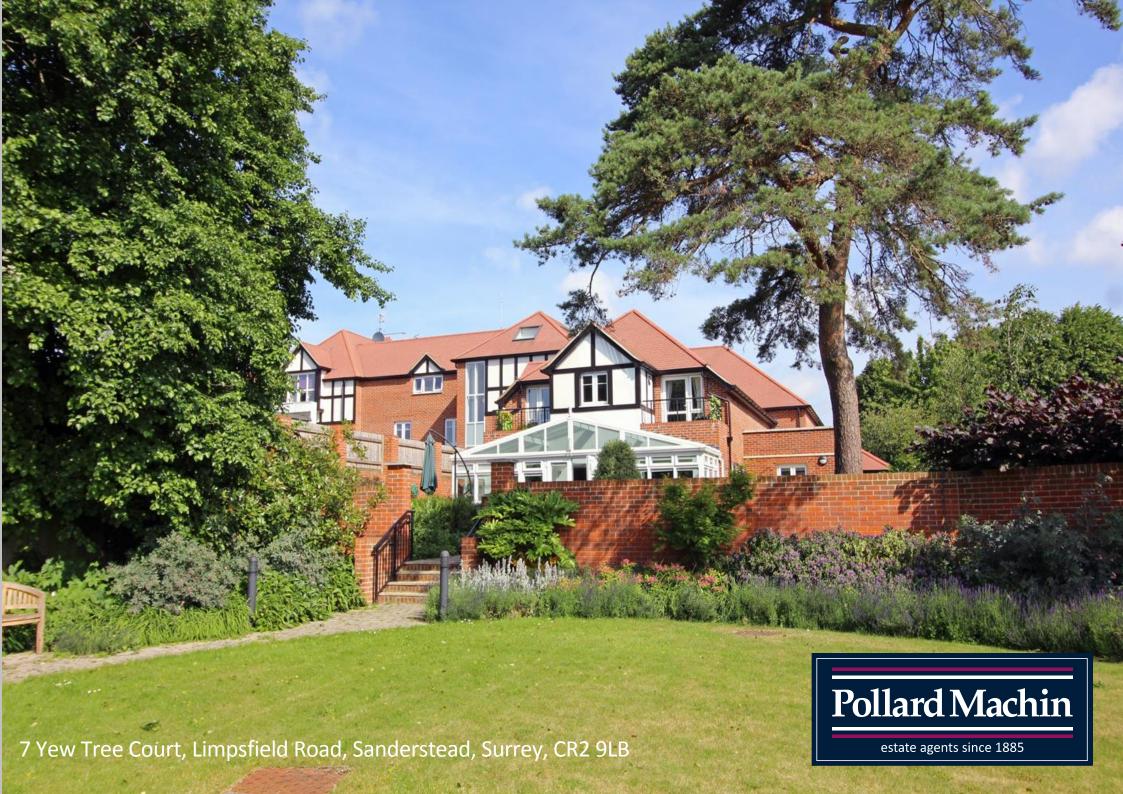

## Description

Adjacent to Waitrose in the heart of Sanderstead Village - Yew Tree Court. A beautifully presented double bedroom ground floor apartment with 22' lounge/dining room with patio area. The property forms part of a sought after McCarthy & Stone development built circa 2014 and features a lift, communal lounge, conservatory, well manicured gardens, kitchen, guest suite, electric buggy store and House Manager together with alert system.

## Location

Yew Tree Court is located along the Limpsfield Road opposite Sanderstead Park by Waitrose and Sanderstead parade of shops being within reach of All Saints Church, The Gruffy and village pond, a choice of tennis, cricket and golf clubs, churches, walks in Kings Wood and recreation park and bus services to Warlingham, Croydon, Purley and Selsdon.