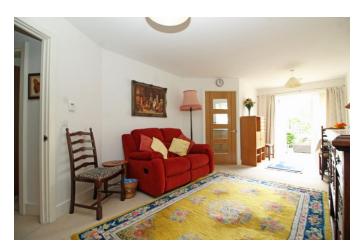

## Accommodation

Communal Entrance Hall with entry phone system and lift service together with stairs: Entrance Hall: 22'x11' Lounge/Dining Room with a patio area: Kitchen with built in hob, extractor hood, oven, fridge/freezer and washing machine: 16'8x9'8 Double Bedroom with deep walk in Wardrobe: Spacious Tiled Wet Room: Deep Utility Store: Electric Wet Underfloor Central Heating System with individual room stats and cost included within the maintenance charge: Communal Gardens with extensive patio area and pergola: Electric Buggy Store: Guest Suite: Communal Lounge with Kitchen Area & Conservatory: House Manager (9am-2pm Mon-Fri): Emergency Alert System: Age Restriction 60 (if a couple then only one needs to be of the age): Car Parking Spaces to rent.