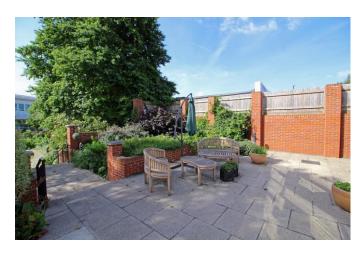

## Accommodation

Communal Entrance Hall with entry phone system and lift service together with stairs: Entrance Hall: 22'x11' Lounge/Dining Room with a patio area: Kitchen with built in hob, extractor hood, oven, fridge/freezer and washing machine: 16'8x9'8 Double Bedroom with deep walk in Wardrobe: Spacious Tiled Wet Room: Deep Utility Store: Electric Wet Underfloor Central Heating System with individual room stats and cost included within the maintenance charge: Communal Gardens with extensive patio area and pergola: Electric Buggy Store: Guest Suite: Communal Lounge with Kitchen Area & Conservatory: House Manager (9am-2pm Mon-Fri): Emergency Alert System: Age Restriction 60 (if a couple then only one needs to be of the age): Car Parking Spaces to rent.