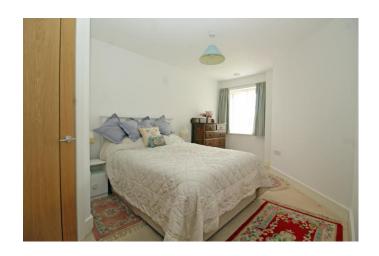

## Accommodation

Communal Entrance Hall with entry phone system and lift service together with stairs: Entrance Hall: 22'x11' Lounge/Dining Room with a patio area: Kitchen with built in hob, extractor hood, oven, fridge/freezer and washing machine: 16'8x9'8 Double Bedroom with deep walk in Wardrobe: Spacious Tiled Wet Room: Deep Utility Store: Electric Wet Underfloor Central Heating System with individual room stats and cost included within the maintenance charge: Communal Gardens with extensive patio area and pergola: Electric Buggy Store: Guest Suite: Communal Lounge with Kitchen Area & Conservatory: House Manager (9am-2pm Mon-Fri): Emergency Alert System: Age Restriction 60 (if a couple then only one needs to be of the age): Car Parking Spaces to rent.