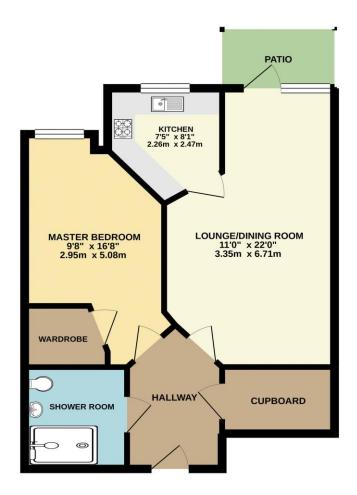

## Accommodation

Communal Entrance Hall with entry phone system and lift service together with stairs: Entrance Hall: 22'x11' Lounge/Dining Room with a patio area: Kitchen with built in hob, extractor hood, oven, fridge/freezer and washing machine: 16'8x9'8 Double Bedroom with deep walk in Wardrobe: Spacious Tiled Wet Room: Deep Utility Store: Electric Wet Underfloor Central Heating System with individual room stats and cost included within the maintenance charge: Communal Gardens with extensive patio area and pergola: Electric Buggy Store: Guest Suite: Communal Lounge with Kitchen Area & Conservatory: House Manager (9am-2pm Mon-Fri): Emergency Alert System: Age Restriction 60 (if a couple then only one needs to be of the age): Car Parking Spaces to rent.

## GROUND FLOOR 517 sq.ft. (48.0 sq.m.) approx.

TOTAL FLOOR AREA: 517 sq.ft. (48.0 sq.m.) approx.

Whilst every attempt has been made to ensure the accuracy of the floorplan contained here, measurements of doors, windows, rooms and any other items are approximate and no responsibility is taken for any error, organized to the contract of the contract o